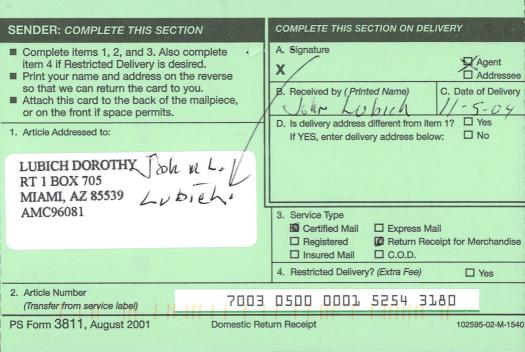

| SENDER: COMPLETE THIS SECTION                                                                                                                                                                              | COMPLETE THIS SECTION ON DELIVERY                                                                                                                   |  |  |  |  |
|------------------------------------------------------------------------------------------------------------------------------------------------------------------------------------------------------------|-----------------------------------------------------------------------------------------------------------------------------------------------------|--|--|--|--|
| <ul> <li>Complete items 1, 2, and 3. Also complete<br/>item 4 if Restricted Delivery is desired.</li> <li>Print your name and address on the reverse<br/>so that we can return the card to you.</li> </ul> | A. Signature                                                                                                                                        |  |  |  |  |
| <ul> <li>Attach this card to the back of the mailpiece,<br/>or on the front if space permits.</li> </ul>                                                                                                   | B. Received by ( <i>Printed Name</i> ) C. Date of Delivery                                                                                          |  |  |  |  |
| 1. Article Addressed to:<br>LUBICH DOROTHY<br>RT 1 BOX 705<br>MIAMI, AZ 85539<br>AZ933 AB AMC96081                                                                                                         | <ul> <li>D. Is delivery address different from item 1? ☐ Yes</li> <li>If YES, enter delivery address below: ☐ No</li> </ul>                         |  |  |  |  |
|                                                                                                                                                                                                            | 3. Service Type         Certified Mail       Express Mail         Registered       Return Receipt for Merchandise         Insured Mail       C.O.D. |  |  |  |  |
|                                                                                                                                                                                                            | 4. Restricted Delivery? (Extra Fee) Yes                                                                                                             |  |  |  |  |
| 2. Article Number<br>(Transfer from service label) 7008 281                                                                                                                                                | 0 0000 6281 4434                                                                                                                                    |  |  |  |  |
| PS Form 3811, February 2004 Domestic Ret                                                                                                                                                                   | urn Receipt 102595-02-M-1540                                                                                                                        |  |  |  |  |

### CERTIFIED MAIL – RETURN RECEIPT REQUESTED # 7003 0500 0001 5254 3180